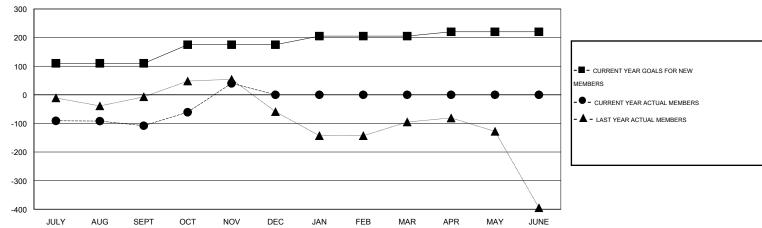

## GOALS AND ACTUAL MEMBERS CUMULATIVE

| DROPPED CLUBS: 1 |     | 28 CLUBS OF 72 ADDED 1 OR MORE | GENDER DISTRIBUTION   |                |     |
|------------------|-----|--------------------------------|-----------------------|----------------|-----|
|                  |     | NEW MEMBERS                    | MALE                  | 1,772 (76.81%) |     |
| DROPPED MEMBERS  |     |                                | FEMALE                | 535 (23.19%)   |     |
| STOTT ED MEMBERO |     |                                |                       |                |     |
| DECEASED         | 5   | CLICK HERE FOR HEALTH          | EANILY LINIT MEMBERS  |                | 740 |
| CLUB CANCELLED   | 0   | ASSESSMENT DATA                | FAMILY UNIT MEMBERS   |                | -   |
| OTHER            | 147 |                                | HEAD OF HOUSEHOLD     |                | 346 |
| TOTAL            | 152 |                                | NON-HEAD OF HOUSEHOLD |                |     |

## GMT: KAMLESH JAIN LOCATION INDIA GMT CA 6

|               |                  | Clubs             |                  |                  | Members RESULTS FOR 2014-2015 |                    |                                     |                    |                  |
|---------------|------------------|-------------------|------------------|------------------|-------------------------------|--------------------|-------------------------------------|--------------------|------------------|
|               | RESUL            | LTS FOR 2014-2015 |                  |                  |                               |                    |                                     |                    |                  |
| QUARTER       | NEW CLUB<br>GOAL | NEW CLUBS         | DROPPED<br>CLUBS | NET<br>GAIN/LOSS | QUARTER                       | NEW MEMBER<br>GOAL | CHARTER AND<br>NEW MEMBERS<br>ADDED | DROPPED<br>MEMBERS | NET<br>GAIN/LOSS |
| JULY/AUG/SEPT | 3                | 0                 | 1                | -1               | JULY/AUG/SEPT                 | 110                | 33                                  | 141                | -108             |
| OCT/NOV/DEC   | 2                | 1                 | 0                | 1                | OCT/NOV/DEC                   | 65                 | 159                                 | 11                 | 148              |
| JAN/FEB/MAR   | 1                | 0                 | 0                | 0                | JAN/FEB/MAR                   | 30                 | 0                                   | 0                  | 0                |
| APR/MAY/JUNE  | 0                | 0                 | 0                | 0                | APR/MAY/JUNE                  | 15                 | 0                                   | 0                  | 0                |