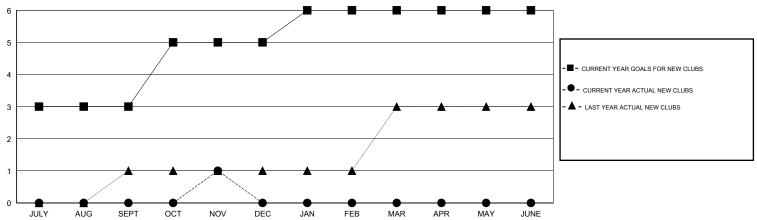

## GOALS AND ACTUAL NEW CLUBS CUMULATIVE

## GMT: KAMLESH JAIN LOCATION INDIA GMT CA 6

|               |                  | Clubs             |                  |                  | Members RESULTS FOR 2014-2015 |                    |                                     |                    |                  |
|---------------|------------------|-------------------|------------------|------------------|-------------------------------|--------------------|-------------------------------------|--------------------|------------------|
|               | RESUL            | LTS FOR 2014-2015 |                  |                  |                               |                    |                                     |                    |                  |
| QUARTER       | NEW CLUB<br>GOAL | NEW CLUBS         | DROPPED<br>CLUBS | NET<br>GAIN/LOSS | QUARTER                       | NEW MEMBER<br>GOAL | CHARTER AND<br>NEW MEMBERS<br>ADDED | DROPPED<br>MEMBERS | NET<br>GAIN/LOSS |
| JULY/AUG/SEPT | 3                | 0                 | 1                | -1               | JULY/AUG/SEPT                 | 110                | 33                                  | 141                | -108             |
| OCT/NOV/DEC   | 2                | 1                 | 0                | 1                | OCT/NOV/DEC                   | 65                 | 159                                 | 11                 | 148              |
| JAN/FEB/MAR   | 1                | 0                 | 0                | 0                | JAN/FEB/MAR                   | 30                 | 0                                   | 0                  | 0                |
| APR/MAY/JUNE  | 0                | 0                 | 0                | 0                | APR/MAY/JUNE                  | 15                 | 0                                   | 0                  | 0                |